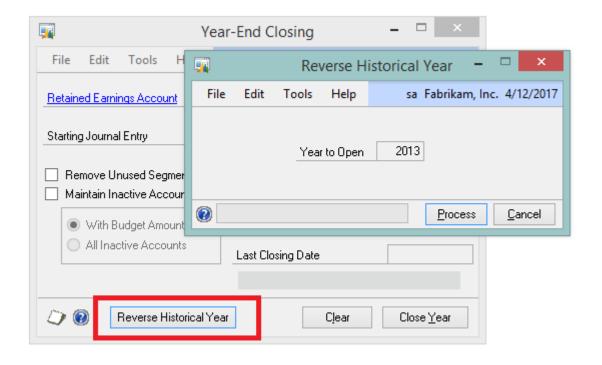

### Reverse Fiscal Year

Ability to reverse the GL Year End Close process

Will open the previously closed fiscal year

Will warn users to create backups and verify all users out of GP prior to process