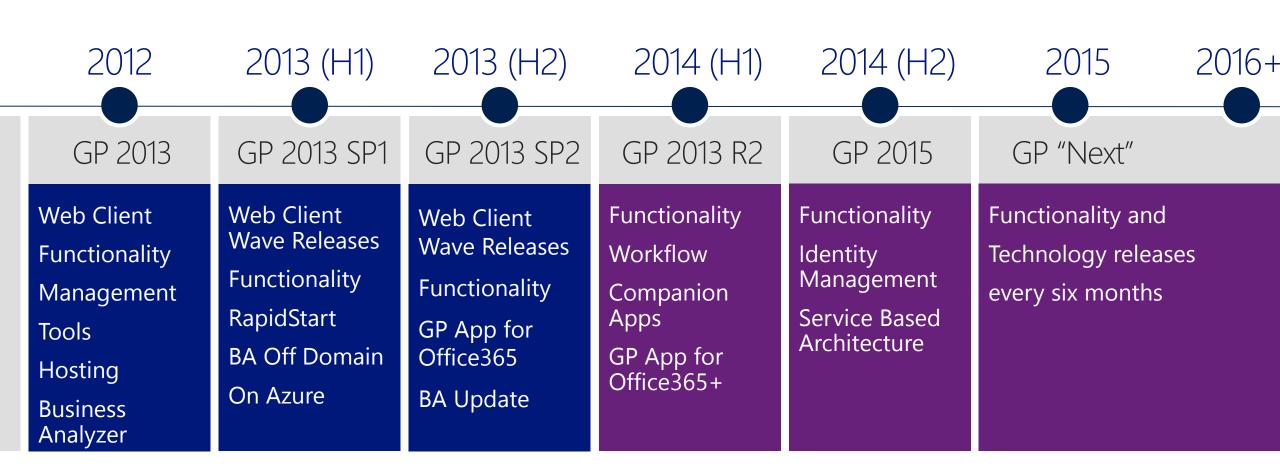

|
| Payroll - Lakes Bank     | PAYROLL       | Z-US\$      | 227,136.29      |
| Petty Cash-Uptown Trust  | PETTY CASH    | Z-US\$      | 4,316.51        |
| FIRST BANK               | FIRST BANK    | Z-US\$      | 0.00            |
|                          |               |             |                 |

### Business Analyzer R6

Supports Excel Content within the app

Windows 8 Design

Business Analyzer R7 is planned to be released soon.

### KPIS REPORTS Show All V







### Procurement

(planned to be released soon)

Self-Service user App

Request Items

Windows 8 Design

Tightly integrate with DynGP

Cross Platform



### Time Management (planned to be released

soon)

Self-Service user App

Enter Time Off

Windows 8 Design

Cross Platform





### Microsoft Dynamics GP Roadmap