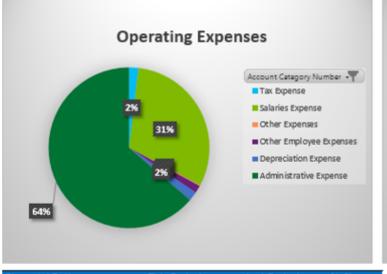

Behalf Of'

Approval Workflow



### Project Self Service

Self Service Users

Project Time Entry with Workflow





New Companion Apps



### Microsoft Dynamics GP Workspace

Easily create and securely share executive dashboards

Seamlessly click-through to Dynamics GP client for rich data

Coming soon! Office 365 app to simplify set up.

Click here to Test drive

#### **Financial Dashboard**

| Indicator            | Current        |              |
|----------------------|----------------|--------------|
| Net Sales 🔘          | \$2,072,868.82 |              |
| Cost of Goods Sold   | \$496,628.23   |              |
| Gross Profit         | \$1,576,240.59 |              |
| Operating Expense: 0 | \$1,035,809.33 |              |
| Net Income           |                | \$541,359.58 |







| Financial Ratios     | This Period | Last Period | % Change |
|----------------------|-------------|-------------|----------|
| Current              | 1.82        | 0.83        | 119.28%  |
| Quick                | 3.46        | 1.05        | 229.52%  |
| AR Days Outstanding  | 28.36       | 32.52       | 12.80%   |
| Debt to Equity       | 0.00        | 0           | 0.00%    |
| Receivables Turnover | 1.14        | 1.62        | 29.63%   |

| Checkbook                | Checkbook ID  | Currency ID | Current Balance |
|--------------------------|---------------|-------------|-----------------|
| Computer-Uptown Trust    | UPTOWN TRUST  | Z-US\$      | 65,994.14       |
| Flex Benefits-Lakes Bank | FLEX BENEFITS | Z-US\$      | 345.32          |
| Payroll - Lakes Bank     | PAYROLL