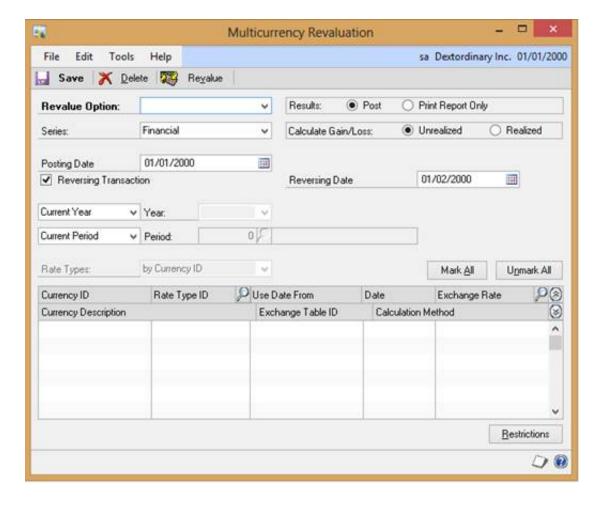

# Integration of Multicurrency revaluation with Analytical Accounting

Multicurrency revaluation now be linked with AA

AA codes on the original transaction can now be updated per the revaluation process