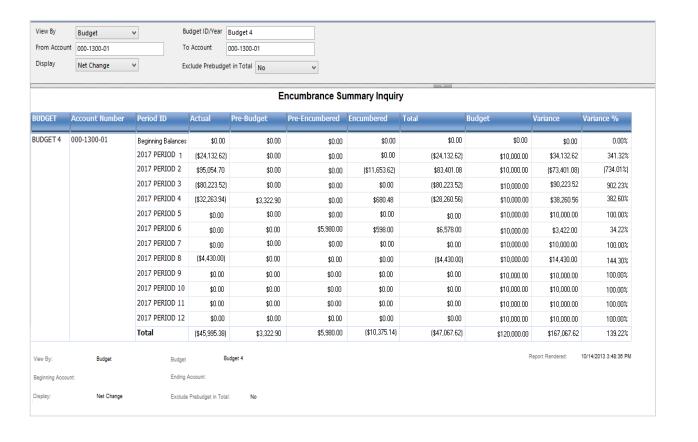

### New Encumbrance SQL Reporting Services Reports

SSRS Reports that display Encumbrance data

Summary and Detail Reports

Enable Print SSRS Reports from Encumbrance forms