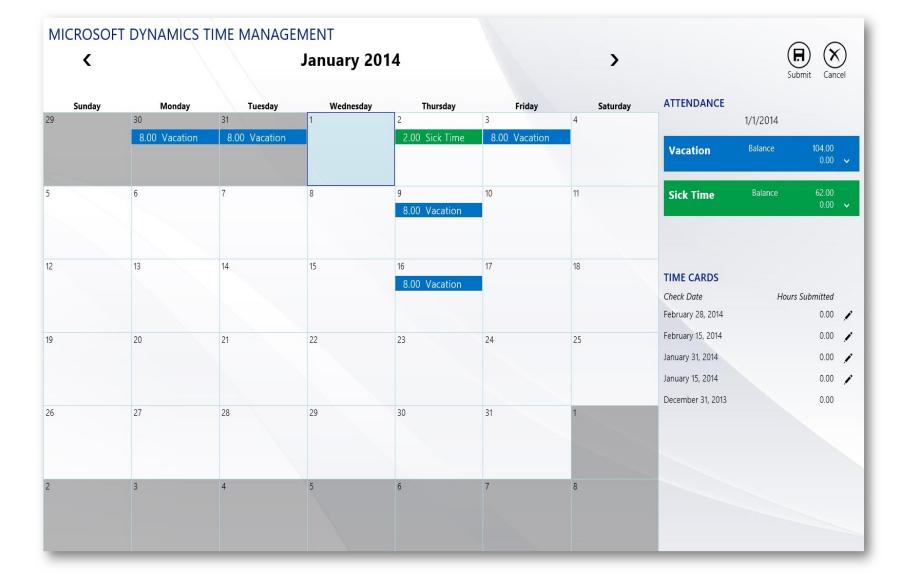

### Time Management (planned to be released

soon)

Self-Service user App

Enter Time Off

Windows 8 Design

Cross Platform