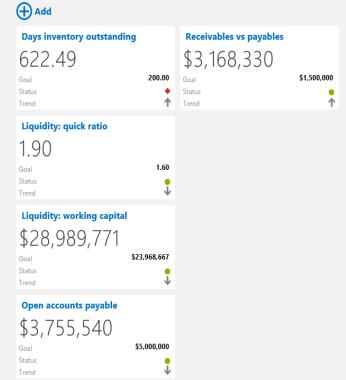

| Financial Ratios     | This Period | Last Period | % Change |
|----------------------|-------------|-------------|----------|
| Current              | 1.82        | 0.83        | 119.28%  |
| Quick                | 3.46        | 1.05        | 229.52%  |
| AR Days Outstanding  | 28.36       | 32.52       | 12.80%   |
| Debt to Equity       | 0.00        | 0           | 0.00%    |
| Receivables Turnover | 1.14        | 1.62        | 29.63%   |