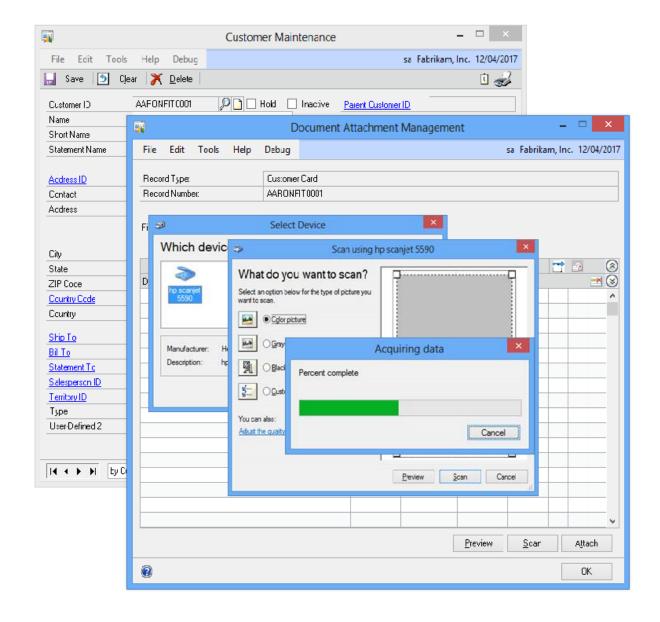

### Document Attach Additions

Scan Documents Directly to Doc Attach from Scanner

Add Doc Attach to Payables Convert OLE Notes to Doc Attach

### Document Attach - OLE Notes

OLE File Attachments replaced with Doc Attach

Available on both Desktop Client and Web Client

Attachments saved in the SQL database