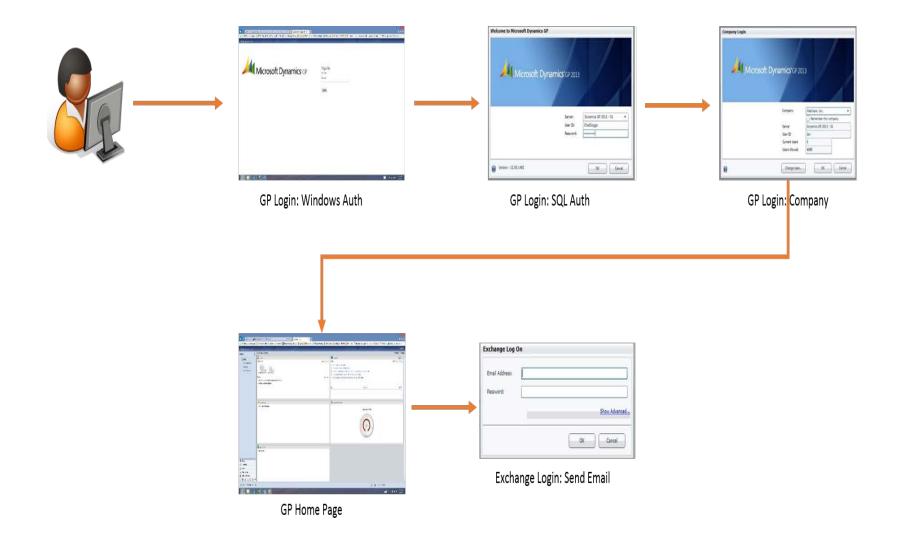

### Identity Management

Simplify Web Client login

Reduce Identity Maintenance between apps

Support companion app and Service Based Architecture scenarios

### Web Client Functionality

Self Service Home Page

Time & Attendance

Project Time

Requisitions

Workflow

Identity Management