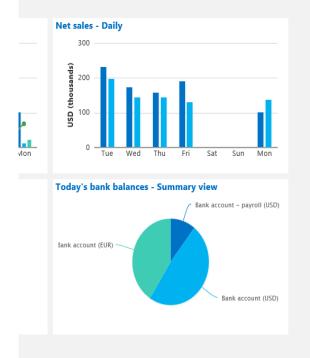

| Checkbook                | Checkbook ID  | Currency ID | Current Balance |
|--------------------------|---------------|-------------|-----------------|
| Computer-Uptown Trust    | UPTOWN TRUST  | Z-US\$      | 65,994.14       |
| Flex Benefits-Lakes Bank | FLEX BENEFITS | Z-US\$      | 345.32          |
| Payroll - Lakes Bank     | PAYROLL       | Z-US\$      | 227,136.29      |
| Petty Cash-Uptown Trust  | PETTY CASH    | Z-US\$      | 4,316.51        |
| FIRST BANK               | FIRST BANK    | Z-US\$      | 0.00            |
|                          |               |             |                 |