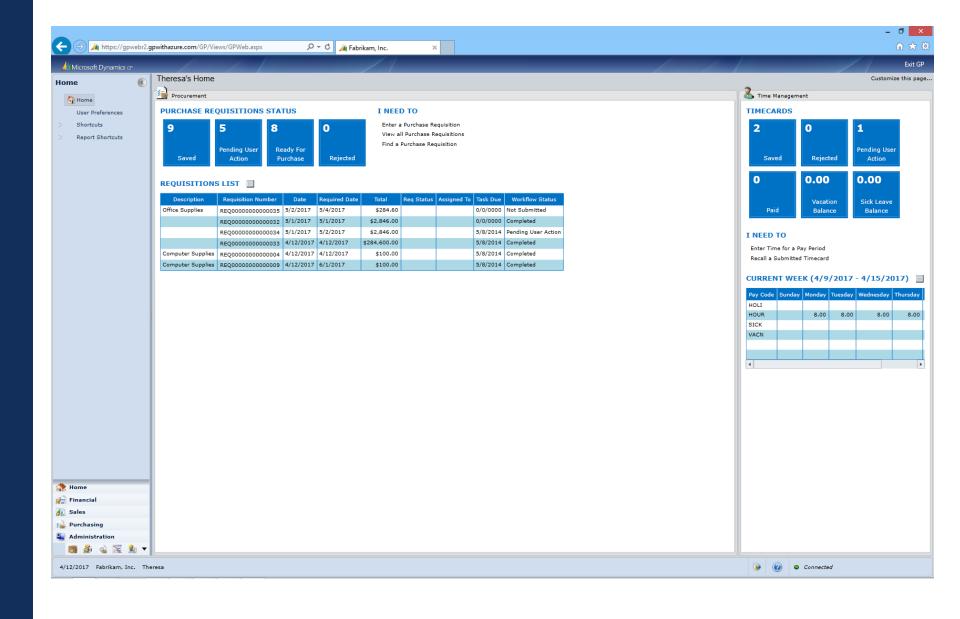

### Web Client Functionality

Self Service Home Page

Time & Attendance

Project Time

Requisitions

Workflow

Identity Management

### Self Service Home Page

New Home Page Content Page

Quick & Simplified Navigation

Preview Important Information