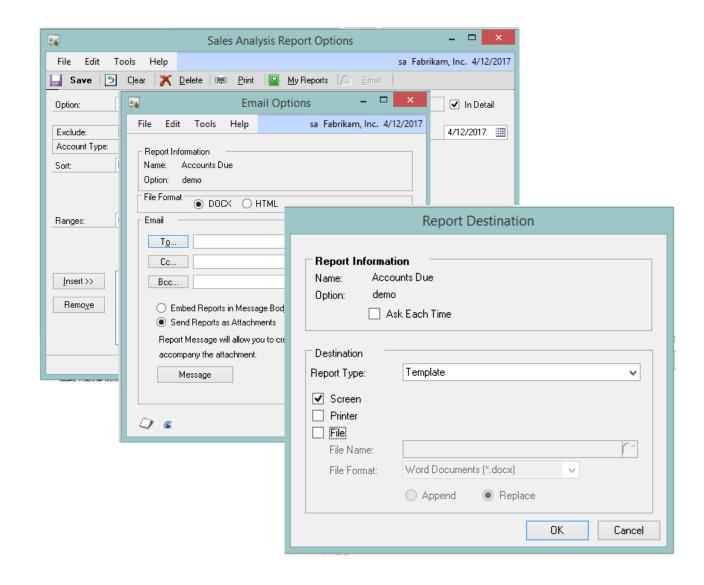

# Email or Print any report in Microsoft Word

Ability to send reports in Word format

Ability to print reports as Word templates

Use Word tools to modify the reports

### Email based on document type

Allow Customer's to Email documents based on the on specific document type

Can Enable or Disable the feature