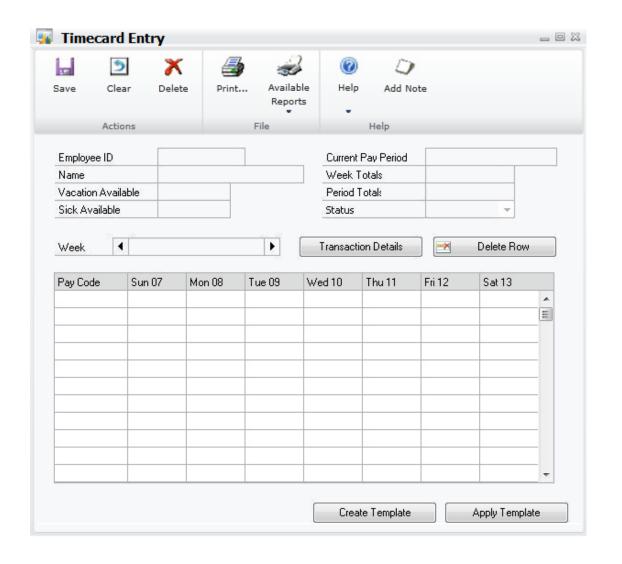

### Web Client Functionality

Self Service Home Page

Time & Attendance

Project Time

Requisitions

Workflow

Identity Management

### Employee Self Service

Self-Service User

Business Portal Time & Attendance Replacement

Allows Entering 'Time on Behalf Of'

Approval Workflow