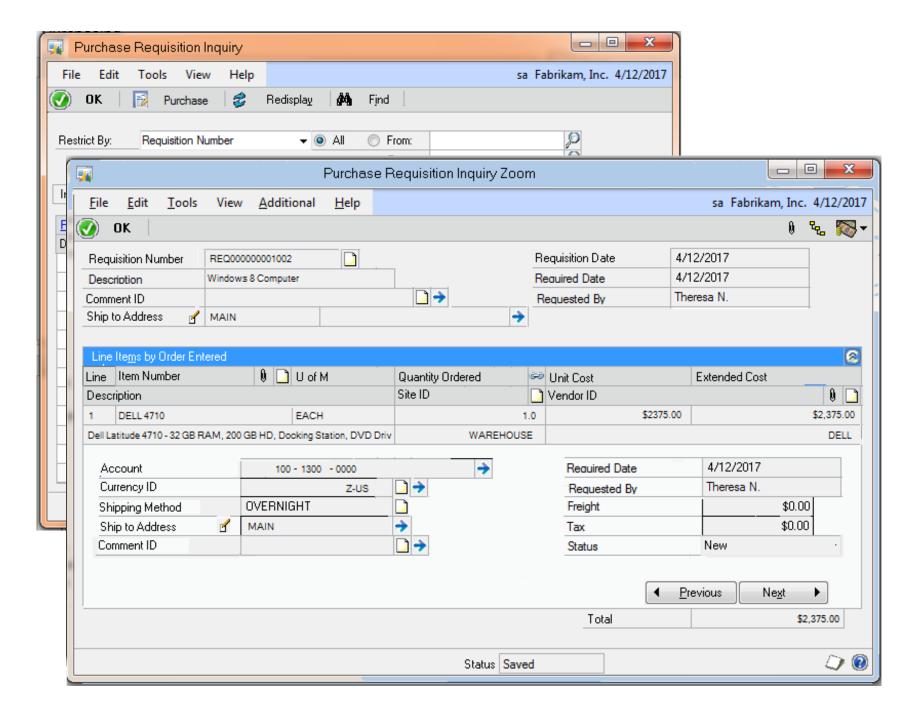

### Requisition

New design in core with workflow

Order items and goods

Combine requisitions to a single PO

### Workflow

Replace existing workflow inside Core

Four Approval Workflows:
Purchase Order
Requisition
Project Time
Time and Attendance

Email Approval