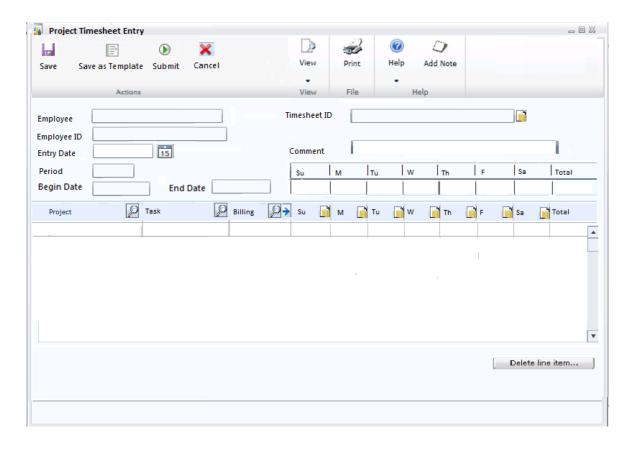

### Project Self Service

Self Service Users

Project Time Entry with Workflow

New Companion Apps