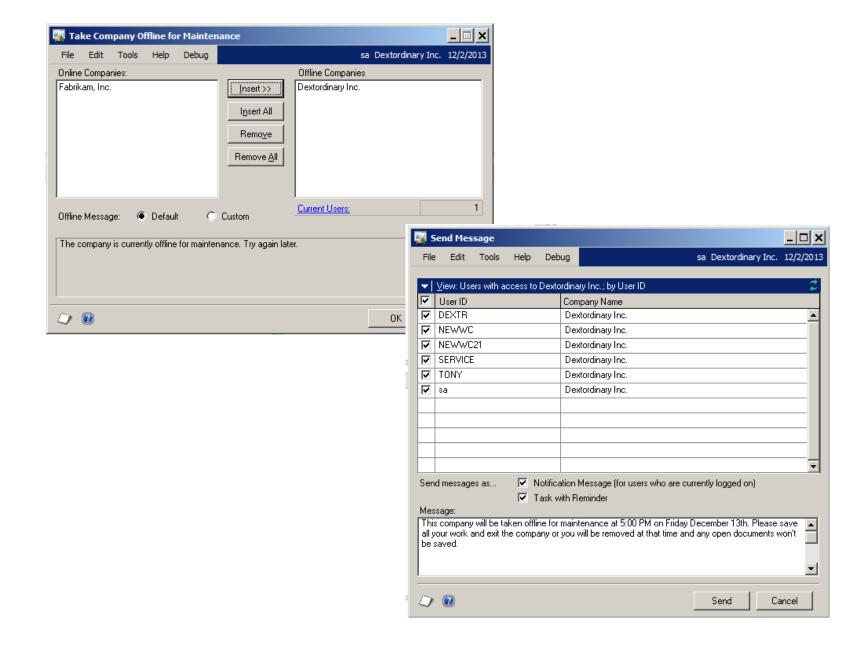

### Take Company Offline

Limit company access for maintenance

Assign user with access

Message users