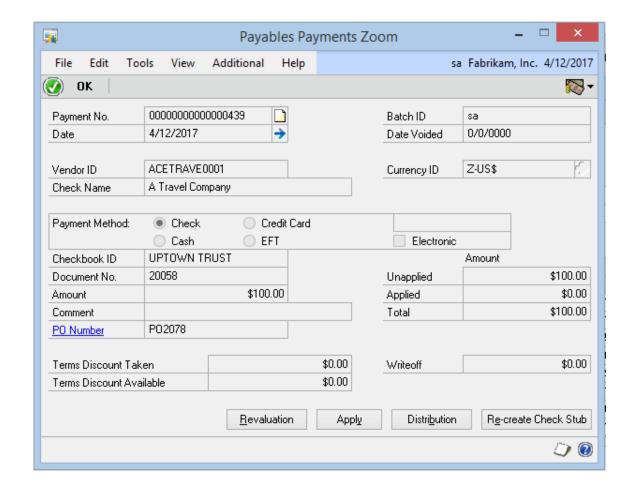

### Payables Prepayment Additions

Integrate with Analytical Accounting, Muti-Dimensional Analysis, Cash Flow Management and Project Accounting

Show PO Number in Check Inquiry