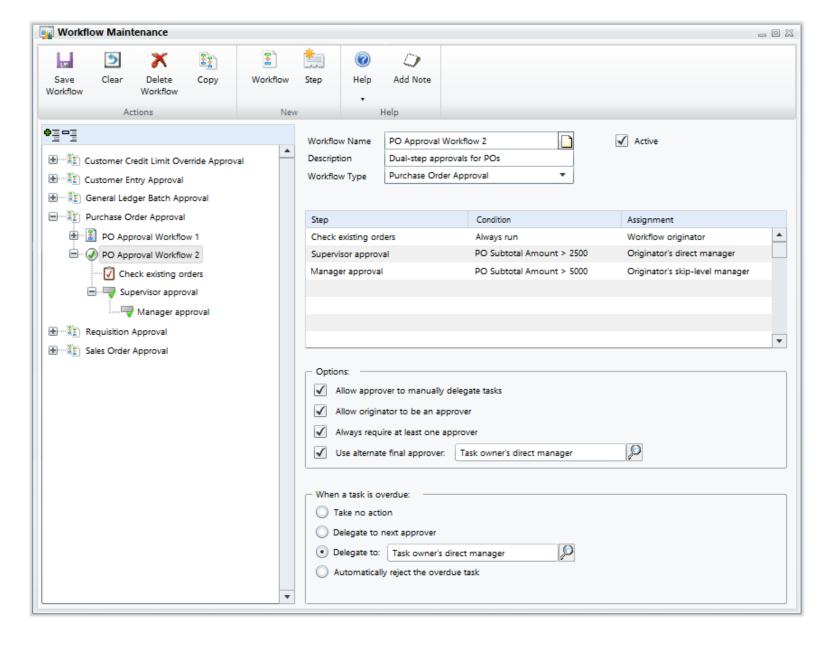

### Workflow

Replace existing workflow inside Core

Four Approval Workflows:
Purchase Order
Requisition
Project Time
Time and Attendance

Email Approval