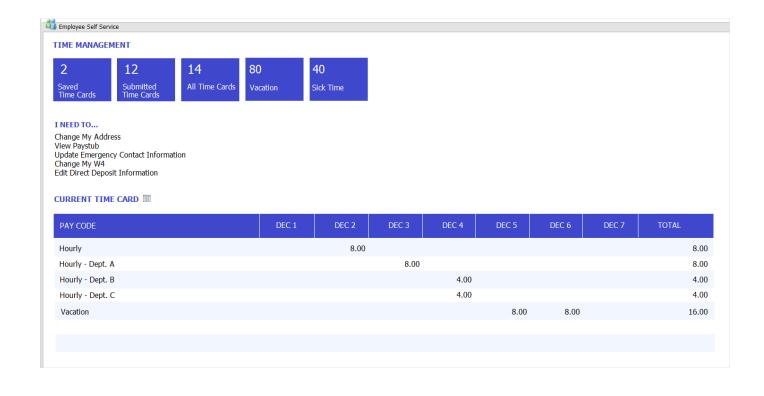

### Self Service Home Page

New Home Page Content Page

Quick & Simplified Navigation

Preview Important Information

### Employee Self Service

Self-Service User

Business Portal Time & Attendance Replacement

Allows Entering 'Time on Behalf Of'

Approval Workflow