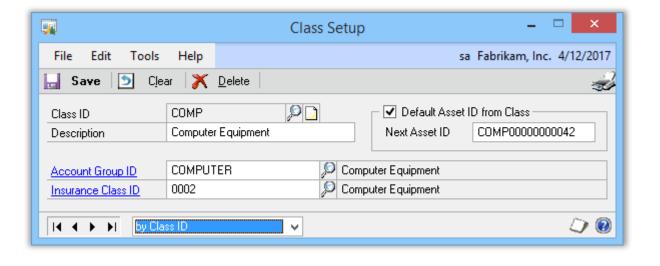

# Fixed Assets Default Asset ID from Asset Class

New option for Asset IDs

More quickly set up asset records