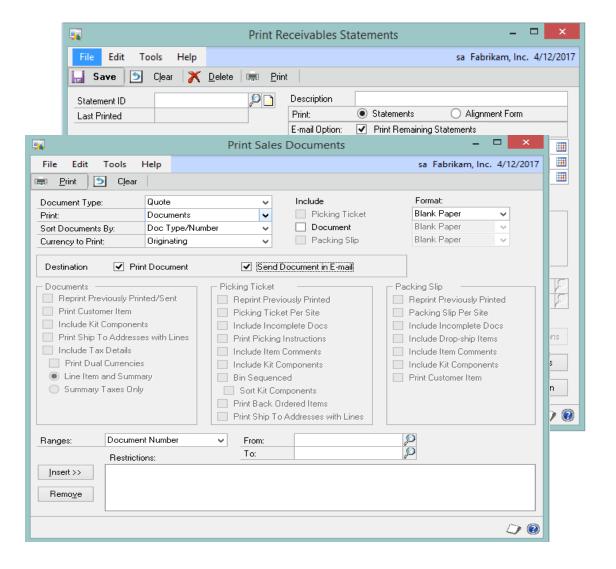

### Print Reaming Docs for Email

Print and E-mail in one step

Available for E-mail batch Process

Available for E-mail Statements Process