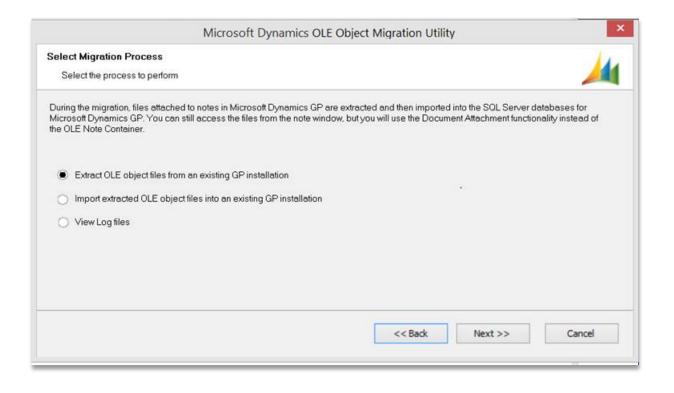

### Document Attach: OLE Object Migration Utility

External, one time utility for existing users to extract existing OLE attachments and import into Doc Attach files

For Core Dynamics GP, HR, and Manufacturing