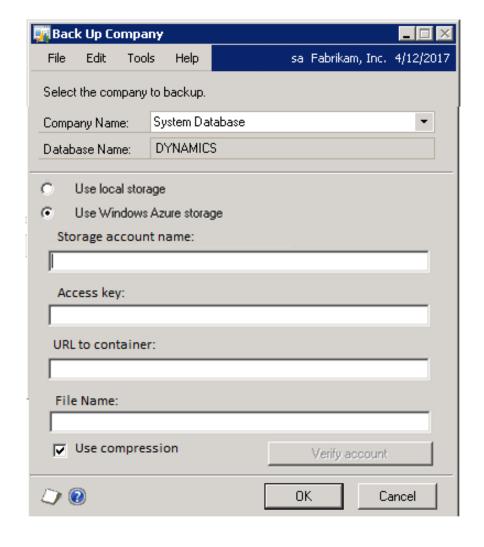

### Microsoft Azure Backups

Disaster recovery

Restore directly to/from Windows Azure Storage

Option in Microsoft Dynamics GP window