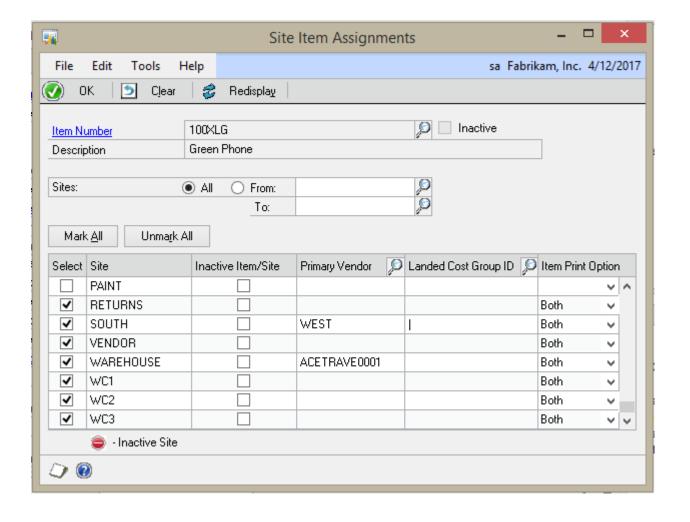

### Assign Item to multiple Sites

Assign an Item to multiple Sites

Available from Site Maintenance