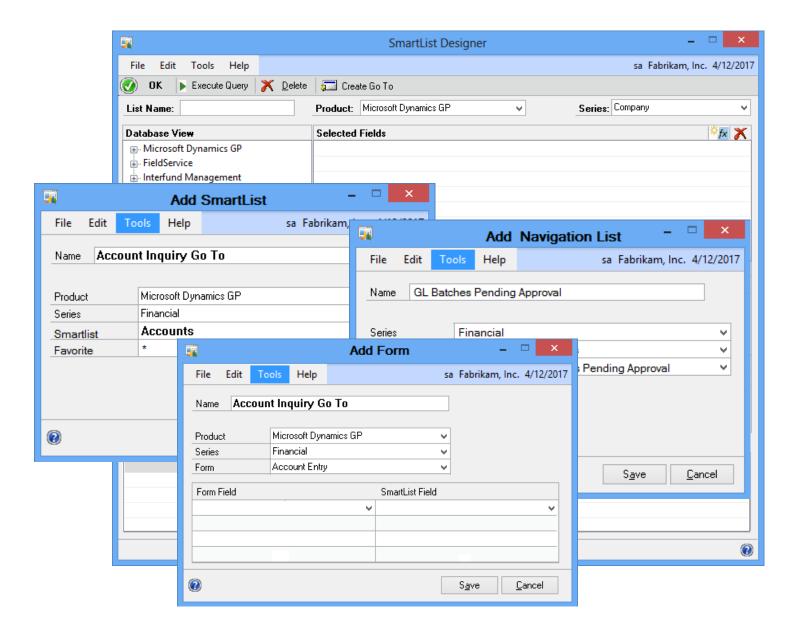

### SmartList Designer Additions

Create New Go To

Integrate with Existing Go To Options

Open Form, Navigation List, SmartList, or Web Page