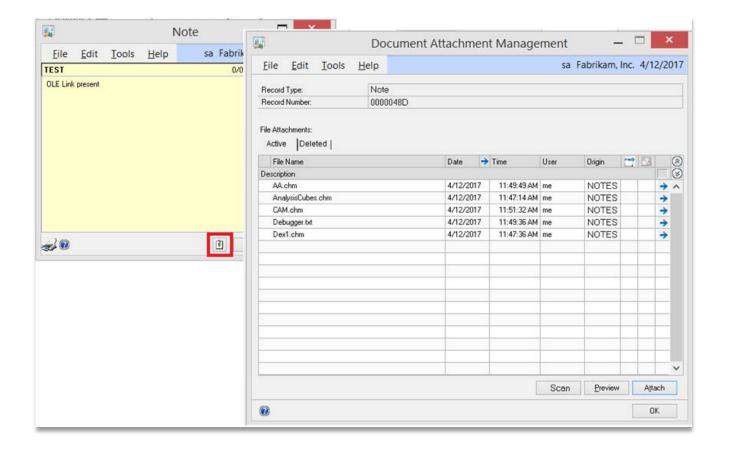

### Document Attach - OLE Notes

OLE File Attachments replaced with Doc Attach

Available on both Desktop Client and Web Client

Attachments saved in the SQL database

### Document Attach: OLE Object Migration Utility

External, one time utility for existing users to extract existing OLE attachments and import into Doc Attach files

For Core Dynamics GP, HR, and Manufacturing