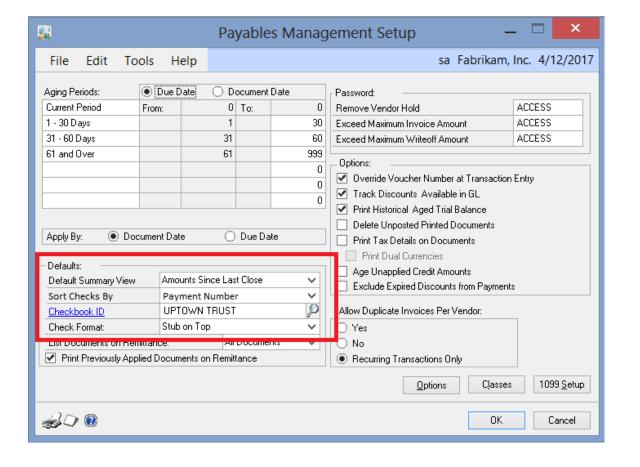

# Default Sort Order for Payables Checks

Sort Checks by option will be found in the Payables
Management setup

Sort options: Payment Number, Name, State-City or Zip Code

Time-saving feature