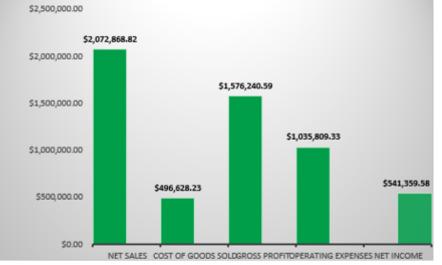

#### **Financial Dashboard**

| Indicator            | Current        |              |
|----------------------|----------------|--------------|
| Net Sales 🔘          | \$2,072,868.82 |              |
| Cost of Goods Sold   | \$496,628.23   |              |
| Gross Profit         | \$1,576,240.59 |              |
| Operating Expense: 0 | \$1,035,809.33 |              |
| Net Income           |                | \$541,359.58 |