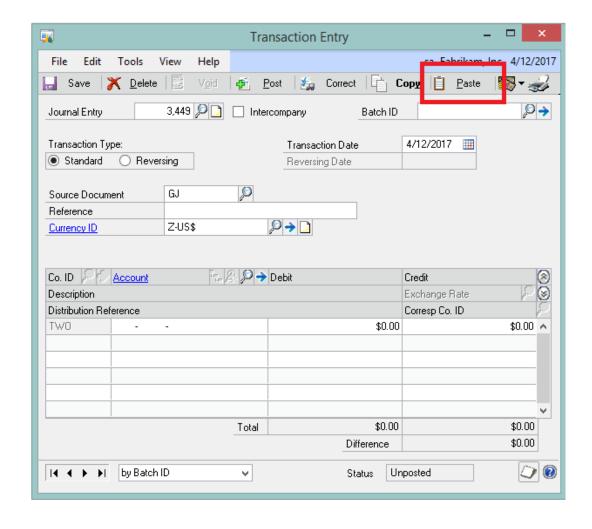

### Copy and Paste to General Ledger

Ability to paste from Excel to General Ledger

Will validate the data that is being pasted into the Transaction Entry