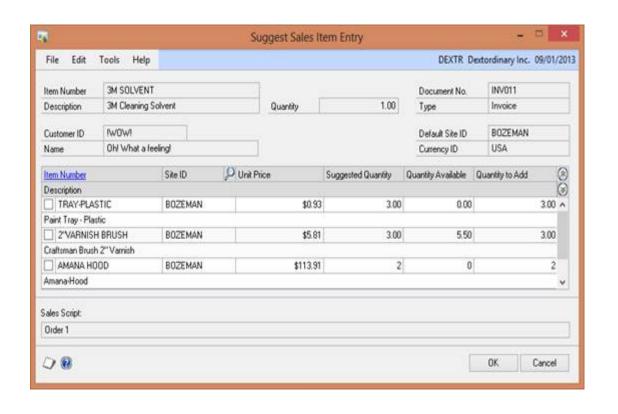

### Suggested Item

Sales script for each item

Analyze option to suggest quantities

New fields: Price, Qty. Available, Site ID