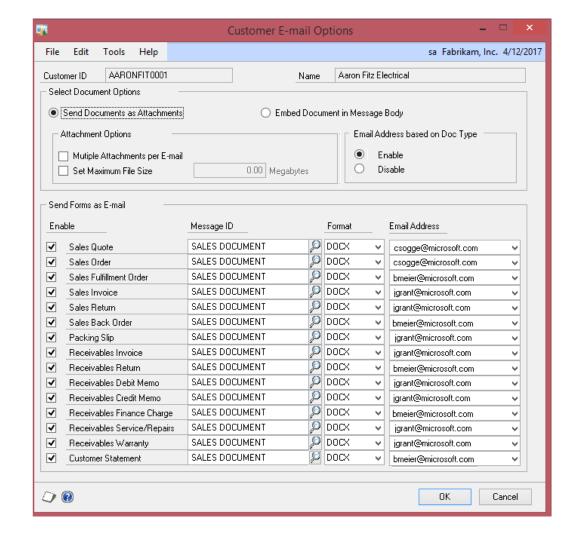

### Email based on document type

Allow Customer's to Email documents based on the on specific document type

Can Enable or Disable the feature